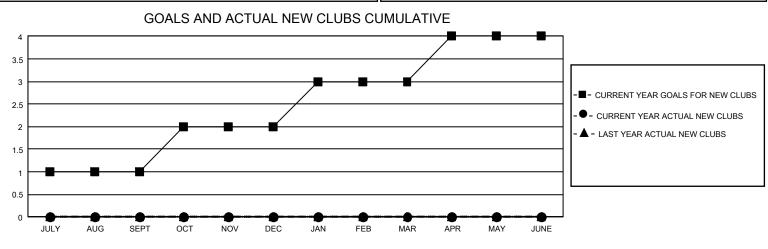

## GAT MONTHLY MEMBERSHIP PROGRESS REPORT

GMT Constitutional Area 5 - C, Group B

REPORT DOES NOT INCLUDE CLUBS IN UNDISTRICTED AREAS.

| Clubs                 |               |           |               | Members               |                          |                         |                                                    |
|-----------------------|---------------|-----------|---------------|-----------------------|--------------------------|-------------------------|----------------------------------------------------|
| RESULTS FOR 2021-2022 |               |           |               | RESULTS FOR 2021-2022 |                          |                         |                                                    |
| QUARTER               | NEW CLUB GOAL | NEW CLUBS | DROPPED CLUBS | QUARTER               | EMBER GROWTH NET<br>GOAL | MEMBER GROWTH<br>ACTUAL | DROPPED MEMBERS<br>ACTUAL (including<br>transfers) |
| JULY/AUG/SEPT         | - 3           | 0         | 0             | JULY/AUG/SEPT         | 563                      | 463                     | 73                                                 |
| OCT/NOV/DEC           | 3             | 0         | 0             | OCT/NOV/DEC           | 303                      | 361                     | 91                                                 |
| JAN/FEB/MAR           | 3             | 0         | 0             | JAN/FEB/MAR           | 203                      | 70                      | 13                                                 |
| APR/MAY/JUNE          | 3             | 0         | 0             | APR/MAY/JUNE          | 43                       | 0                       | 0                                                  |