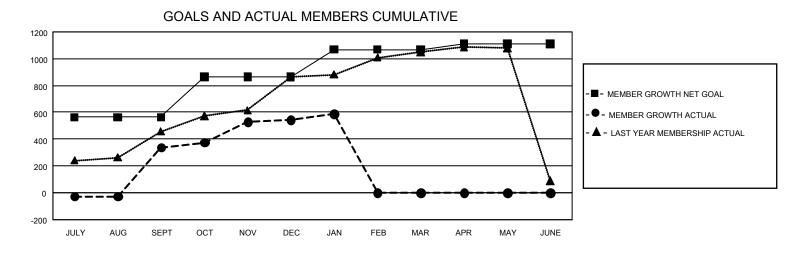

## GAT MONTHLY MEMBERSHIP PROGRESS REPORT

GMT Constitutional Area 5 - C, Group B

REPORT DOES NOT INCLUDE CLUBS IN UNDISTRICTED AREAS.

| Clubs                 |               |           |               | Members               |                          |                         |                                                    |
|-----------------------|---------------|-----------|---------------|-----------------------|--------------------------|-------------------------|----------------------------------------------------|
| RESULTS FOR 2021-2022 |               |           |               | RESULTS FOR 2021-2022 |                          |                         |                                                    |
| QUARTER               | NEW CLUB GOAL | NEW CLUBS | DROPPED CLUBS | QUARTER               | EMBER GROWTH NET<br>GOAL | MEMBER GROWTH<br>ACTUAL | DROPPED MEMBERS<br>ACTUAL (including<br>transfers) |
| JULY/AUG/SEPT         | - 3           | 0         | 0             | JULY/AUG/SEPT         | 563                      | 463                     | 73                                                 |
| OCT/NOV/DEC           | 3             | 0         | 0             | OCT/NOV/DEC           | 303                      | 361                     | 91                                                 |
| JAN/FEB/MAR           | 3             | 0         | 0             | JAN/FEB/MAR           | 203                      | 70                      | 13                                                 |
| APR/MAY/JUNE          | 3             | 0         | 0             | APR/MAY/JUNE          | 43                       | 0                       | 0                                                  |